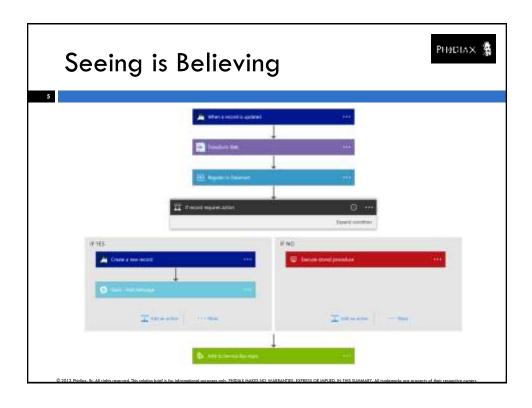

## Logic App

□ Logic Apps provide a way to simplify and implement scalable integrations and workflows in the cloud.

 $\underline{https://docs.microsoft.com/en-us/azure/app-service-logic/app-service-logic-what-are-logic-apps}$ 