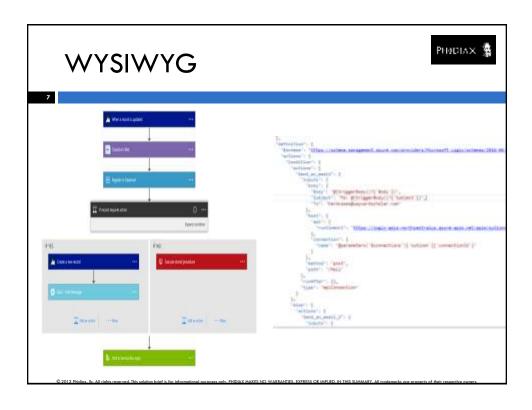

## **Objectives**



- ☐ Get an idea of what a Logic App is
- □ Understand it's design & programming model
- □ Leave with a concrete example of how you could use Logic Apps today



## Logic App

□ Logic Apps provide a way to simplify and implement scalable integrations and workflows in the cloud.

 $\underline{https://docs.microsoft.com/en-us/azure/app-service-logic/app-service-logic-what-are-logic-apps}$ 

- □ Part of the App Service family
- □ ¡PaaS













## Resources Logic Apps Documentation https://docs.microsoft.com/en-us/rest/api/logic/ Samples https://github.com/logicappsio Community